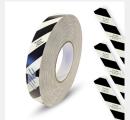

## PERMALIGHT® Photoluminescent/ Contrast Black Obstacle Marking

- Tape, adhesive-backed
- Aluminum, adhesive-backed durable, semi-stiff metal

PERMALIGHT® Photoluminescent Stairway/Floor Identification Sign, available with raised text and braille.