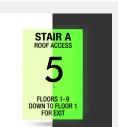

## PERMALIGHT® Photoluminescent/ Contrast Black Obstacle Marking

- Tape, adhesive-backed
- Aluminum, adhesive-backed durable, semi-stiff metal

PERMALIGHT® Photoluminescent Stairway/Floor Identification Sign, available with raised text and braille.