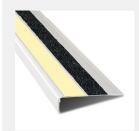

## Download Data Sheets and Installation Instructions here:

https://americanpermalight.com/ibc-ifc-compliant-ul1994-listed-egress-path-markings/

PERMALIGHT® 90° Aluminum Stair Nosing (silver-color anodized) with photoluminescent, antislip gritty aluminum strip and black, anti-slip gritty insert. Floor-suitability tested by Underwriters Laboratories, Inc.