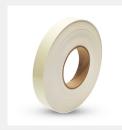

PERMALIGHT® Photoluminescent **Anti-Slip Tape** with self-adhesive backing. Slightly structured anti-slip surface. Floor-suitability tested by Underwriters Laboratories, Inc.

PERMALIGHT® Aluminum Strip with foamy adhesive backing. The strip is a durable, semi-stiff metal. Floor suitability tested by Underwriters Laboratories, Inc.