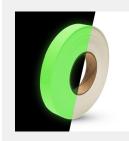

PERMALIGHT® Photoluminescent **Anti-Slip Tape** with self-adhesive backing. Slightly structured anti-slip surface. Floor-suitability tested by Underwriters Laboratories, Inc.

PERMALIGHT® Aluminum Strip with foamy adhesive backing. The strip is a durable, semi-stiff metal. Floor suitability tested by Underwriters Laboratories, Inc.