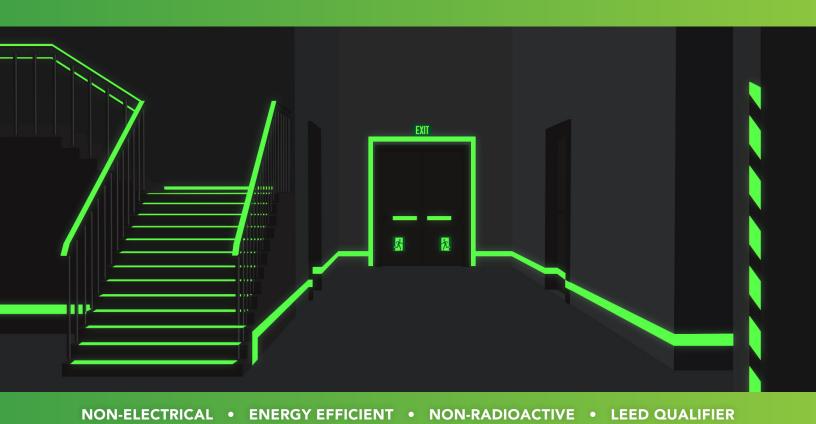

Nationwide Building Codes Require
Photoluminescent Egress Path Markings

- Metal Stair Nosing
- Anti-Slip Tapes
- Handrail Markings
- Obstacle Markings
- Wall & Floor Perimeter Demarcation
- Aluminum Strips for Step Edges
- Stairway Identification Signage
- Emergency Exit Symbol Signs
- EXIT Signs for High-Location and Floor Level
- Door Markings

## **Building Code-Compliant Egress Path Markings**