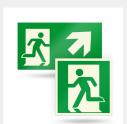

Door Frame and Push Bar Markings: PERMALIGHT® Polyester Thin Film, adhesive-backed.

PERMALIGHT® Photoluminescent **Emergency Exit Symbol Signs** and PERMALIGHT® Directional Signs, made from durable aluminum, self-adhesive.